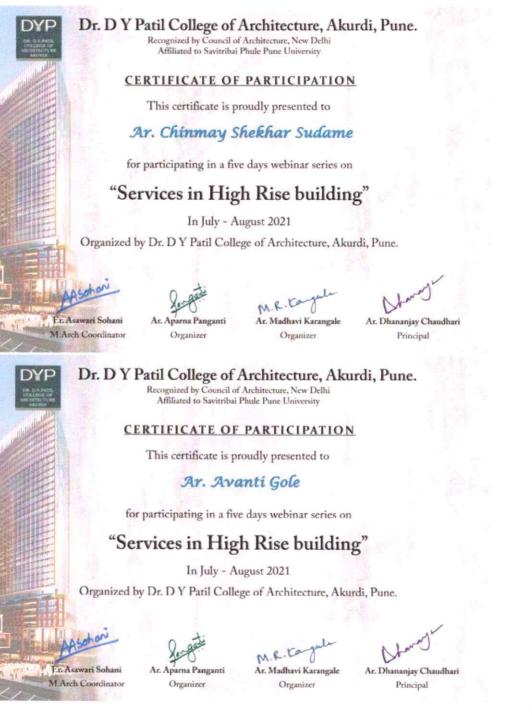

# **1.2.1 ACADEMIC FLEXIBILITY**

Number of Add on/Certificate/Value added programs offered

#### A.Y. 2021-22

| Sr<br>No | Name of the Course                                 | Duration<br>of the<br>course | Number of<br>students<br>enrolled in the<br>course | Number of students<br>completed course |
|----------|----------------------------------------------------|------------------------------|----------------------------------------------------|----------------------------------------|
| 1        | Lippan Art Certificate Course                      | 32.5 Hrs                     | 126                                                | 113                                    |
| 2        | Career Opportunities in<br>Construction Management | 30 Hrs                       | 40                                                 | 38                                     |
| 3        | Resin Art Certificate Course                       | 32.5 Hrs                     | 126                                                | 119                                    |
| 4        | Services in Highrise Building                      | 30 Hrs                       | 65                                                 | 62                                     |
| 5        | Emerging Trends in Urban<br>Design                 | 30 Hrs                       | 110                                                | 107                                    |