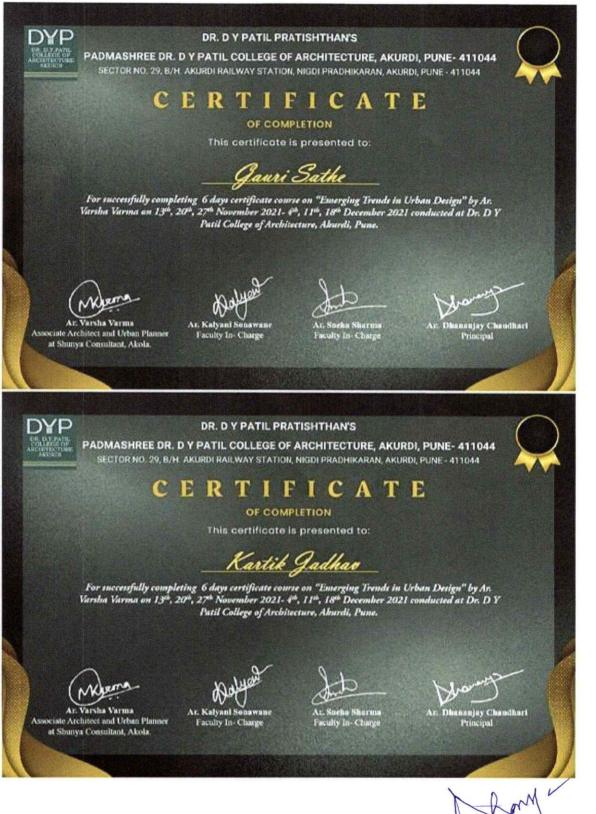

# **1.2.1 ACADEMIC FLEXIBILITY**

Number of Add on/Certificate/Value added programs offered

#### A.Y. 2021-22

| Sr<br>No | Name of the Course                                 | Duration<br>of the<br>course | Number of<br>students<br>enrolled in the<br>course | Number of students<br>completed course |
|----------|----------------------------------------------------|------------------------------|----------------------------------------------------|----------------------------------------|
| 1        | Lippan Art Certificate Course                      | 32.5 Hrs                     | 126                                                | 113                                    |
| 2        | Career Opportunities in<br>Construction Management | 30 Hrs                       | 40                                                 | 38                                     |
| 3        | Resin Art Certificate Course                       | 32.5 Hrs                     | 126                                                | 119                                    |
| 4        | Services in Highrise Building                      | 30 Hrs                       | 65                                                 | 62                                     |
| 5        | Emerging Trends in Urban<br>Design                 | 30 Hrs                       | 110                                                | 107                                    |