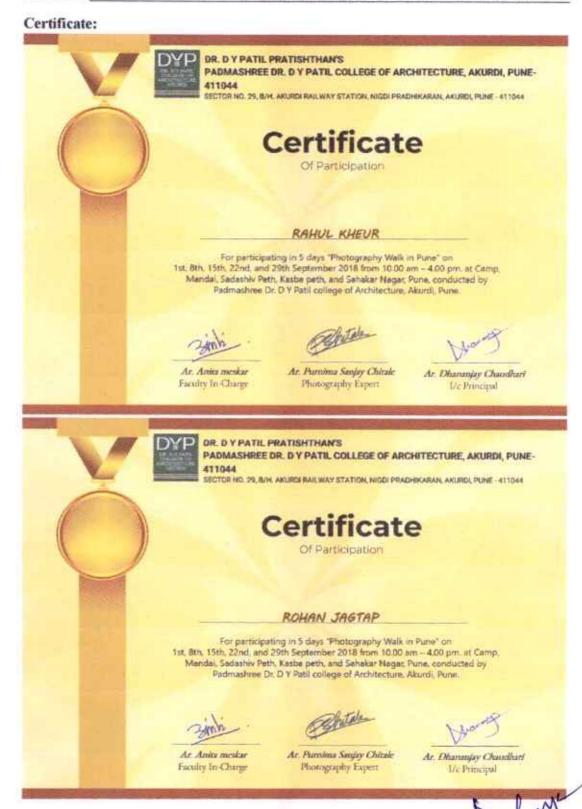

#### **FINDING OF DVV**

| <u>1</u> | HEI needs to provide the year-wise List of the students enrolled<br>in the Program as defined in 1.2.1. |
|----------|---------------------------------------------------------------------------------------------------------|
| <u>2</u> | Attendance sheet of students participating in the programme with signature should be provided.          |
| <u>3</u> | Certificate, issued to the students must also be provided                                               |