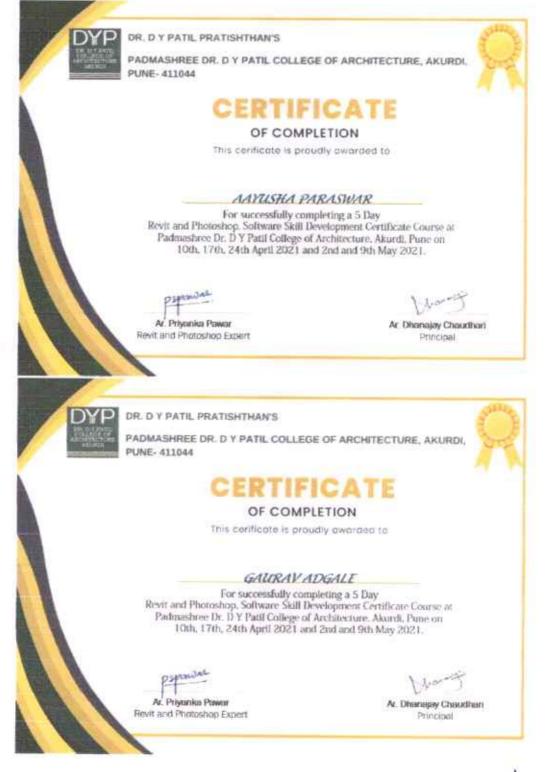

# **1.2.1 ACADEMIC FLEXIBILITY**

Number of Add on/Certificate/Value added programs offered

#### A.Y. 2021-22

| Sr<br>No | Name of the Course                                 | Duration<br>of the<br>course | Number of<br>students<br>enrolled in the<br>course | Number of students<br>completed course |
|----------|----------------------------------------------------|------------------------------|----------------------------------------------------|----------------------------------------|
| 1        | Lippan Art Certificate Course                      | 32.5 Hrs                     | 126                                                | 113                                    |
| 2        | Career Opportunities in<br>Construction Management | 30 Hrs                       | 40                                                 | 38                                     |
| 3        | Resin Art Certificate Course                       | 32.5 Hrs                     | 126                                                | 119                                    |
| 4        | Services in Highrise Building                      | 30 Hrs                       | 65                                                 | 62                                     |
| 5        | Emerging Trends in Urban<br>Design                 | 30 Hrs                       | 110                                                | 107                                    |