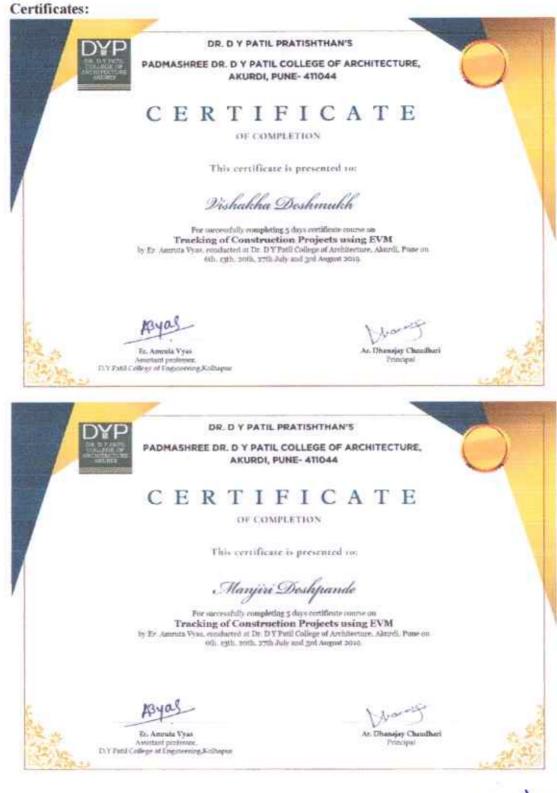

#### **FINDING OF DVV**

| <u>1</u> | HEI needs to provide the year-wise List of the students enrolled<br>in the Program as defined in 1.2.1. |
|----------|---------------------------------------------------------------------------------------------------------|
| <u>2</u> | Attendance sheet of students participating in the programme with signature should be provided.          |
| <u>3</u> | Certificate, issued to the students must also be provided                                               |