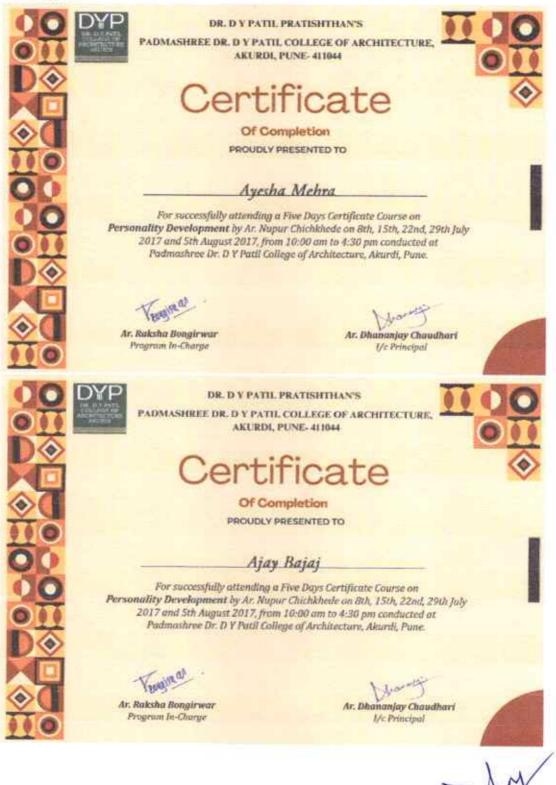

#### **FINDING OF DVV**

| <u>1</u> | HEI needs to provide the year-wise List of the students enrolled<br>in the Program as defined in 1.2.1. |
|----------|---------------------------------------------------------------------------------------------------------|
| <u>2</u> | Attendance sheet of students participating in the programme with signature should be provided.          |
| <u>3</u> | Certificate, issued to the students must also be provided                                               |